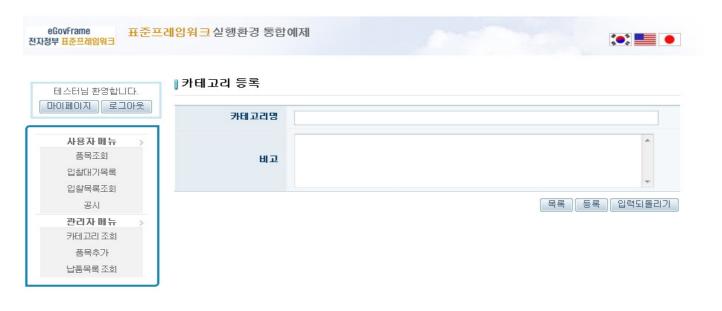

2. After clicking the Registration button at the page of list, input the name of category and remarks, and then, click the Registration button.

3. When selecting the category to be modified among registered categories, modification and deletion can be conducted as follows.