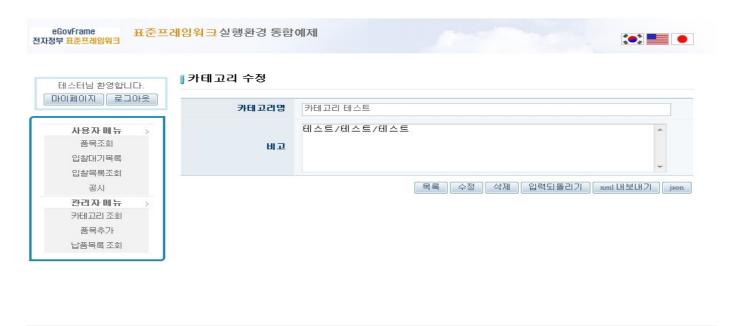

2. After clicking the Registration button at the page of list, input the name of category and remarks, and then, click the Registration button.

3. When selecting the category to be modified among registered categories, modification and deletion can be conducted as follows.

행정안전부

(우)110-751 서울특별시 종로구 세종로55 정부중앙청사. COPYRIGHTI (C)2011 MENUSTRY OF REPUBLIC ADMENUSTRATION AND SECURITY, ALL RIGHT RESERVED

4. Category information can be outputted with xml and json, and the xml screen is as follows.